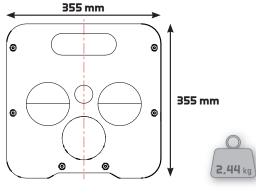

|              | CHARACTERISTICS                                                                                                                                                                                    |
|--------------|----------------------------------------------------------------------------------------------------------------------------------------------------------------------------------------------------|
| Reference    | ·39476                                                                                                                                                                                             |
|              | Construction                                                                                                                                                                                       |
| Body         | · Aluminium alloy, polyester coated                                                                                                                                                                |
| Crank handle | · Polypropylene                                                                                                                                                                                    |
| Strap        | · Polyester canvas                                                                                                                                                                                 |
| Screws       | • Stainless steel                                                                                                                                                                                  |
|              | Mechanical characteristics                                                                                                                                                                         |
| Capacity     | · 3 x 15 meters, DN25 - depending on the hose type, it can be up to 25 meters per hose <b>Note:</b> According to the reference, the basket is sold with or without hoses with or without couplings |
| Weight       | -2,44 kg                                                                                                                                                                                           |