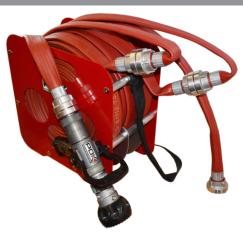

## **Attack basket for hoses**

Basket for hoses to store, transport and deploy 3 x 15 meters of flathose with 25 mm diameter. Depending on the hose type, it can be up to 25 meters per hose.

This product is robust and made in aluminium alloy, with carrying strap and crank to roll the hoses. It can be delivered with or without hoses.

## **DEPLOYMENT PRINCIPLES**

- 1 The basket is fastened in a compartment of the vehicle, hoses are double-rolled.
- **2** Connect the hoses between them, one end connected to the water supply, the other to the nozzle.
- 3 Hoses unroll when the nozzle operator is moving away from the vehicle. A person can help to unroll the hoses at the truck.

- 1 Connect the hoses between them, one end connected to the water supply, the other to the nozzle.
- **2** The nozzle operator carries the basket on the shoulder and moves away from the vehicle.
- 3 The hoses are being run out from the basket, a second person can assist to flake out the remainder of hose from the basket