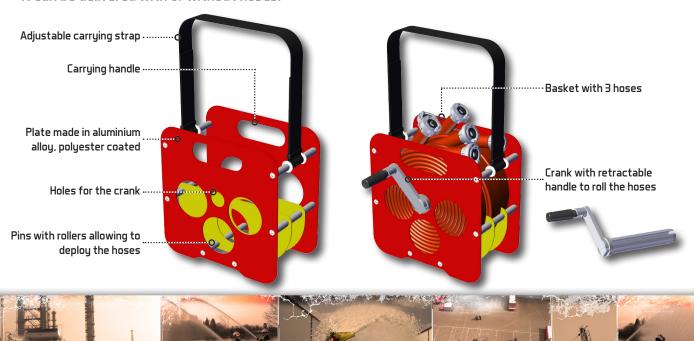

## **Attack basket for hoses**

Basket for hoses to store, transport and deploy 3 x 15 meters of flathose with 25 mm diameter. Depending on the hose type, it can be up to 25 meters per hose.

This product is robust and made in aluminium alloy, with carrying strap and crank to roll the hoses. It can be delivered with or without hoses.

|              | CHARACTERISTICS                                                                                                                                                                                    |
|--------------|----------------------------------------------------------------------------------------------------------------------------------------------------------------------------------------------------|
| Reference    | ·39476                                                                                                                                                                                             |
|              | Construction                                                                                                                                                                                       |
| Body         | · Aluminium alloy, polyester coated                                                                                                                                                                |
| Crank handle | · Polypropylene                                                                                                                                                                                    |
| Strap        | · Polyester canvas                                                                                                                                                                                 |
| Screws       | • Stainless steel                                                                                                                                                                                  |
|              | Mechanical characteristics                                                                                                                                                                         |
| Capacity     | · 3 x 15 meters, DN25 - depending on the hose type, it can be up to 25 meters per hose <b>Note:</b> According to the reference, the basket is sold with or without hoses with or without couplings |
| Weight       | -2,44 kg                                                                                                                                                                                           |