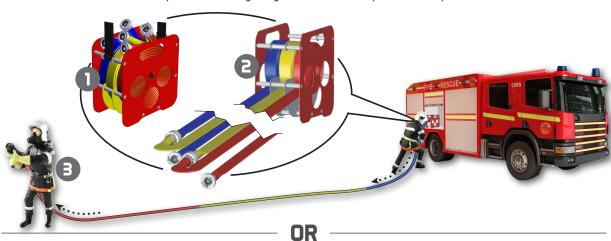

## **DEPLOYMENT PRINCIPLES**

- 1 The basket is fastened in a compartment of the vehicle, hoses are double-rolled.
- **2** Connect the hoses between them, one end connected to the water supply, the other to the nozzle.
- 3 Hoses unroll when the nozzle operator is moving away from the vehicle. A person can help to unroll the hoses at the truck.