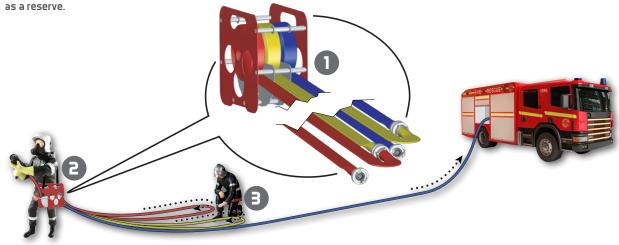

- 1 Connect the hoses between them, one end connected to the water supply, the other to the nozzle.
- **2** The nozzle operator carries the basket on the shoulder and moves away from the vehicle.
- 3 The hoses are being run out from the basket, a second person can assist to flake out the remainder of hose from the basket