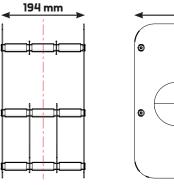

|              | CHARACTERISTICS                                                                                                                                                                                    |
|--------------|----------------------------------------------------------------------------------------------------------------------------------------------------------------------------------------------------|
| Reference    | ·39476                                                                                                                                                                                             |
|              | Construction                                                                                                                                                                                       |
| Body         | · Aluminium alloy, polyester coated                                                                                                                                                                |
| Crank handle | · Polypropylene                                                                                                                                                                                    |
| Strap        | · Polyester canvas                                                                                                                                                                                 |
| Screws       | • Stainless steel                                                                                                                                                                                  |
|              | Mechanical characteristics                                                                                                                                                                         |
| Capacity     | · 3 x 15 meters, DN25 - depending on the hose type, it can be up to 25 meters per hose <b>Note:</b> According to the reference, the basket is sold with or without hoses with or without couplings |
| Weight       | -2,44 kg                                                                                                                                                                                           |